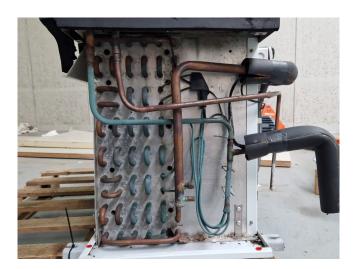

#### **Used Helpman LEX 14-7**

Used Helpman LEX 14-7 Freon evaporator with hot gas defrost. Complete with 1 ATB RBFT0,09/4-71 fans - 50/60 Hz - 0,07 kW - 1320/1620 RPM - diameter 406 mm and a total airflow of 3.540 m³/h. \*All components of this used evaporator will be tested on good working, leak free condition (electro engines, coils, bearings). Choosing HOSBV means buying with warranty. We perform a industrial cleaning and rust spots will be covered. Also, we can arrange your shipment.