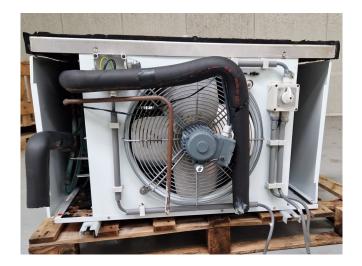

#### **Used Helpman LEX 14-7**

Used Helpman LEX 14-7 Freon evaporator with hot gas defrost. Complete with 1 ATB RBFT0,09/4-71 fans - 50/60 Hz - 0,07 kW - 1320/1620 RPM - diameter 406 mm and a total airflow of 3.540 m³/h. \*All components of this used evaporator will be tested on good working, leak free condition (electro engines, coils, bearings). Choosing HOSBV means buying with warranty. We perform a industrial cleaning and rust spots will be covered. Also, we can arrange your shipment.