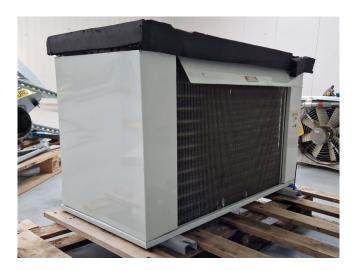

#### **Used Helpman LEX 14-7**

Used Helpman LEX 14-7 Freon evaporator with hot gas defrost. Complete with 1 ATB RBFT0,09/4-71 fans - 50/60 Hz - 0,07 kW - 1320/1620 RPM - diameter 406 mm and a total airflow of 3.540 m³/h. \*All components of this used evaporator will be tested on good working, leak free condition (electro engines, coils, bearings). Choosing HOSBV means buying with warranty. We perform a industrial cleaning and rust spots will be covered. Also, we can arrange your shipment.