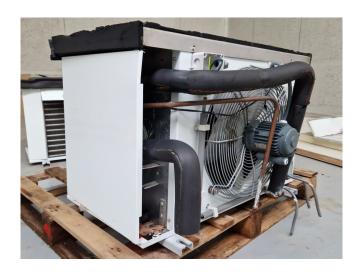

#### **Used Helpman LEX 14-7**

Used Helpman LEX 14-7 Freon evaporator with hot gas defrost. Complete with 1 ATB RBFT0,09/4-71 fans - 50/60 Hz - 0,07 kW - 1320/1620 RPM - diameter 406 mm and a total airflow of 3.540 m³/h. \*All components of this used evaporator will be tested on good working, leak free condition (electro engines, coils, bearings). Choosing HOSBV means buying with warranty. We perform a industrial cleaning and rust spots will be covered. Also, we can arrange your shipment.