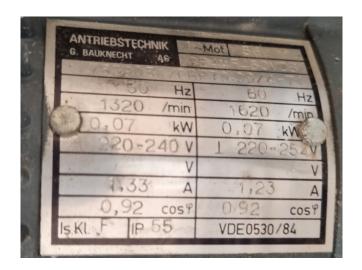

#### **Used Helpman LEX 14-7**

Used Helpman LEX 14-7 Freon evaporator with hot gas defrost. Complete with 1 ATB RBFT0,09/4-71 fans - 50/60 Hz - 0,07 kW - 1320/1620 RPM - diameter 406 mm and a total airflow of 3.540 m³/h. \*All components of this used evaporator will be tested on good working, leak free condition (electro engines, coils, bearings). Choosing HOSBV means buying with warranty. We perform a industrial cleaning and rust spots will be covered. Also, we can arrange your shipment.