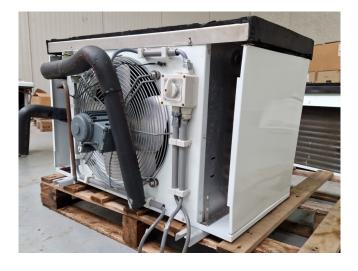

#### **Used Helpman LEX 14-7**

Used Helpman LEX 14-7 Freon evaporator with hot gas defrost. Complete with 1 ATB RBFT0,09/4-71 fans - 50/60 Hz - 0,07 kW - 1320/1620 RPM - diameter 406 mm and a total airflow of 3.540 m³/h. \*All components of this used evaporator will be tested on good working, leak free condition (electro engines, coils, bearings). Choosing HOSBV means buying with warranty. We perform a industrial cleaning and rust spots will be covered. Also, we can arrange your shipment.