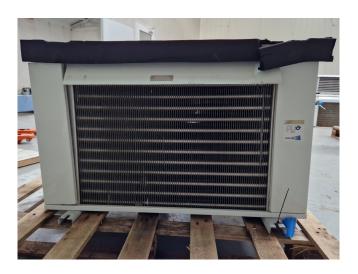

#### **Used Helpman LEX 14-7**

Used Helpman LEX 14-7 Freon evaporator with hot gas defrost. Complete with 1 ATB RBFT0,09/4-71 fans - 50/60 Hz - 0,07 kW - 1320/1620 RPM - diameter 406 mm and a total airflow of 3.540 m³/h. \*All components of this used evaporator will be tested on good working, leak free condition (electro engines, coils, bearings). Choosing HOSBV means buying with warranty. We perform a industrial cleaning and rust spots will be covered. Also, we can arrange your shipment.