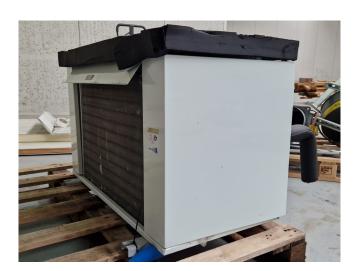

#### **Used Helpman LEX 14-7**

Used Helpman LEX 14-7 Freon evaporator with hot gas defrost. Complete with 1 ATB RBFT0,09/4-71 fans - 50/60 Hz - 0,07 kW - 1320/1620 RPM - diameter 406 mm and a total airflow of 3.540 m³/h. \*All components of this used evaporator will be tested on good working, leak free condition (electro engines, coils, bearings). Choosing HOSBV means buying with warranty. We perform a industrial cleaning and rust spots will be covered. Also, we can arrange your shipment.