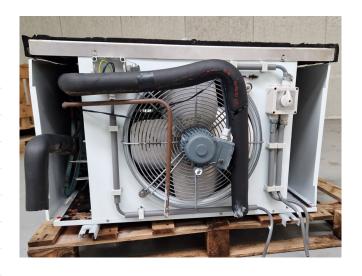

#### **Used Helpman LEX 14-7**

Used Helpman LEX 14-7 Freon evaporator with hot gas defrost. Complete with 1 ATB RBFT0,09/4-71 fans - 50/60 Hz - 0,07 kW - 1320/1620 RPM - diameter 406 mm and a total airflow of 3.540 m³/h. \*All components of this used evaporator will be tested on good working, leak free condition (electro engines, coils, bearings). Choosing HOSBV means buying with warranty. We perform a industrial cleaning and rust spots will be covered. Also, we can arrange your shipment.